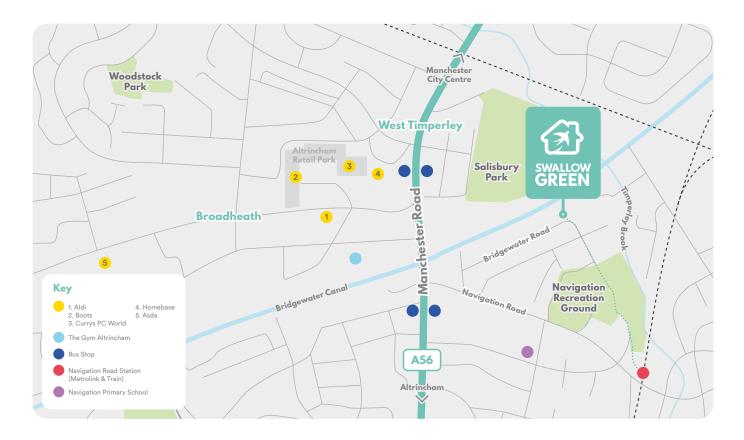

# Connectivity

Navigation Road Tram Stop is just a five minute walk from Swallow Green through the Navigation Recreation Ground.

Frequent services on Metrolink go to Altrincham, Manchester, Manchester Airport and the wider network.

## WALK & CYCLE

The location of Swallow Green provides an excellent opportunity for both commuting and recreation by walking and cycling along the Bridgewater Canal and wider area.

A five minute walk from Swallow Green is Navigation Road Station with regular National Rail Services to Manchester and Chester.

Swallow Green is convenient to Altrincham Town Centre, the M60, M56, A56, Manchester City Centre and beyond making it the perfect choice for commuters.

Manchester Road Services to Altrincham, Sale and Manchester.