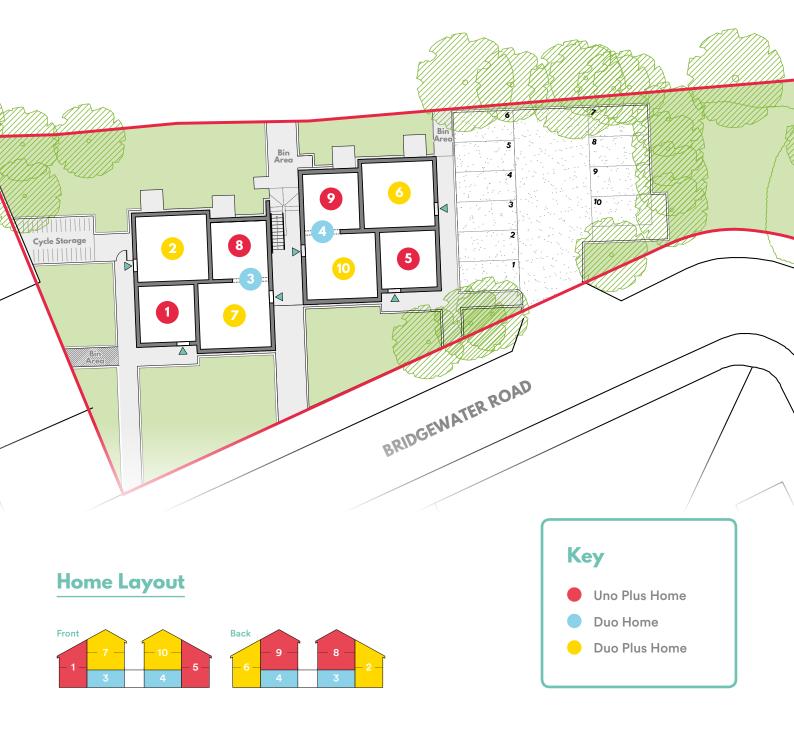

Each and every home on Swallow Green has been designed with you in mind, offering great living space with modern features, perfect for your lifestyle.

Each home also benefits from one designated off-road car parking space.

### **Doors and Windows**

- The Uno Plus and Duo Plus homes enjoy the benefit of a Juliette balcony
- Quality internal doors and chrome finished ironmongery
- Double-glazed windows are used throughout