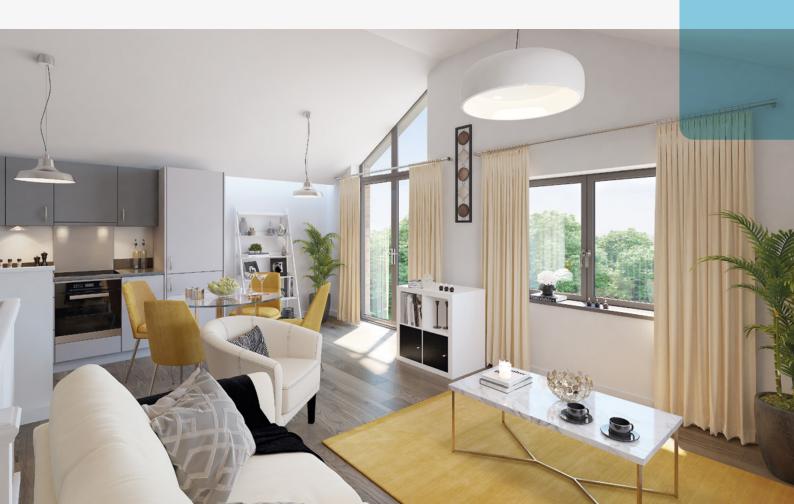

Each and every home on Swallow Green has been designed with you in mind, offering great living space with modern features, perfect for your lifestyle.

Each home also benefits from one designated off-road car parking space.

#### Kitchen

- Fitted contemporary kitchens
- Integrated oven and hob, and fridge freezer
- Extractor unit over hob
- Stainless steel splash-back to hob
- Marble effect worktop and up-stand

#### Lounge

- TV Point (aerial and SKY)
- BT Point