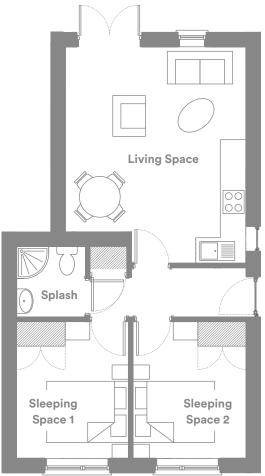

## **Duo Home**

A striking two bedroom home

The Duo home has been cleverly designed to make the most of the space, offering two equal sized double bedrooms and a separate shower room along with a generous kitchen/living area, with French doors leading out onto you own garden area. You will feel right at home in this contemporary house with modern features to suit your lifestyle.

Sleeping Space One 2.90m x 2.87m Sleeping Space Two 2.90m x 2.69m Living Space 4.55m x 5.64m Splash 1.57m x 1.65m