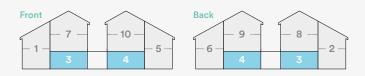

## **Duo Home**

A striking two bedroom home

The Duo home has been cleverly designed to make the most of the space, offering two equal sized double bedrooms and a separate shower room along with a generous kitchen/living area, with French doors leading out onto you own garden area. You will feel right at home in this contemporary house with modern features to suit your lifestyle.

Sleeping Space One 2.90m x 2.87m Sleeping Space Two 2.90m x 2.69m Living Space 4.55m x 5.64m Splash 1.57m x 1.65m