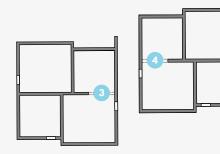

## **Duo Home**

A striking two bedroom home

The Duo home has been cleverly designed to make the most of the space, offering two equal sized double bedrooms and a separate shower room along with a generous kitchen/living area, with French doors leading out onto you own garden area. You will feel right at home in this contemporary house with modern features to suit your lifestyle.

Sleeping Space One 2.90m x 2.87m Sleeping Space Two 2.90m x 2.69m Living Space 4.55m x 5.64m Splash 1.57m x 1.65m