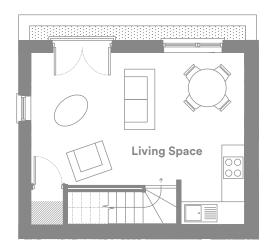

, with bedroom one having access to the garden area via French doors.\*

\* Dependent on position of home in scheme







The unique Square One Homes concept means you can live in a high quality new home, in a desirable location that you can afford, even if you thought buying your own home was out of reach.

Every property has been designed and built to the highest standards with a focus on a contemporary look and feel, with innovative energy-saving features to help reduce your running costs. Enjoy the freedom of your own space, in your own home, behind your own front door with a Square One Home. Each and every home also has the added benefit of its own off-street parking space.



Sleeping Space One 2.80m x 3.30m Sleeping Space Two 2.75m x 3.30m Splash 1.57m x 1.65m

## **First Floor**



Living Space 3.49m x 5.64m

## **Home Location**









These particulars are for guidance only. They do not, in any way, form part of a warranty or guarantee. Square One Homes reserves the right to change or alter specifications at any time without notice. Artist's impressions are for a typical development by Square One Homes and are provided for illustrative purposes only. The materials and external appearance may vary between each development by Square One Homes. The brochure should therefore be used only as a guide. The floor plans in this brochure show approximate maximum dimensions for each room. These details are correct as of May 2019.