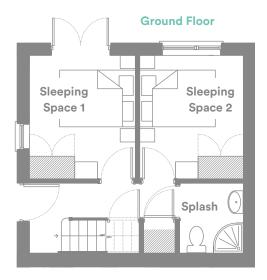

Sleeping Space One 2.80m x 3.30m Sleeping Space Two 2.75m x 3.30m Splash 1.57m x 1.65m