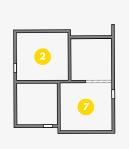

Sleeping Space One 2.80m x 3.30m Sleeping Space Two 2.75m x 3.30m Splash 1.57m x 1.65m