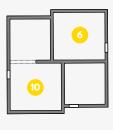

Sleeping Space One 2.80m x 3.30m Sleeping Space Two 2.75m x 3.30m Splash 1.57m x 1.65m

## **First Floor**

Living Space 3.49m x 5.64m