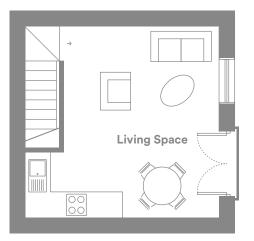

Sleeping Space 3.57m x 2.72m Splash 1.64m x 1.57m

**First Floor** 

Living Space 4.44m x 4.37m

Front

3

These particulars are for guidance only. They do not, in any way, form part of a warranty or guarantee. Square One Homes reserves the right to change or alter specifications at any time without notice. Artist's impressions are for a typical development by Square One Homes and are provided for illustrative purposes only. The materials and external appearance may vary between each development by Square One Homes. The brochure should therefore be used only as a guide. The floor plans in this brochure show approximate maximum dimensions for each room. These details are correct as of May 2019.