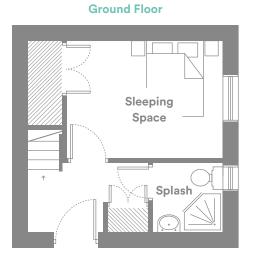

Sleeping Space 3.57m x 2.72m Splash 1.64m x 1.57m

**First Floor** 

Living Space 4.44m x 4.37m

Front

3

These particulars are for guidance only. They do not, in any way, form part of a warranty or guarantee. Square One Homes reserves the right to change or alter specifications at any time without notice. Artist's impressions are for a typical development by Square One Homes and are provided for illustrative purposes only. The materials and external appearance may vary between each development by Square One Homes. The brochure should therefore be used only as a guide. The floor plans in this brochure show approximate maximum dimensions for each room. These details are correct as of May 2019.